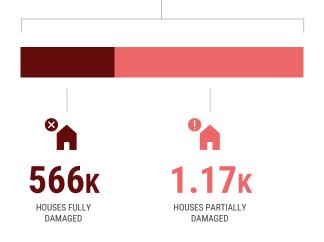

**PAKISTAN** 

| Province              | Houses<br>Fully<br>Damaged | Houses<br>Partially<br>Damaged | Total<br>Houses<br>Damaged |
|-----------------------|----------------------------|--------------------------------|----------------------------|
| Sindh                 | 488K                       | 1M                             | 1.5M                       |
| Khyber<br>Pakhtunkhwa | 36K                        | 53K                            | 88K                        |
| Balochistan           | 18K                        | 46K                            | 64K                        |
| Punjab                | 23K                        | 36K                            | 59K                        |
| GB                    | 0.5K                       | 0.6K                           | 1K                         |
| Grand Total           | 566K                       | 1.17M                          | 1.7M                       |

\*figures are rounded